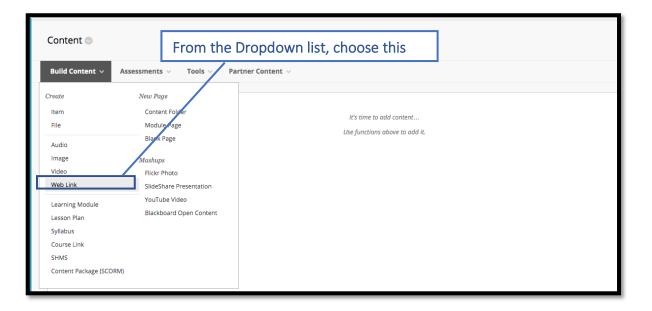

### 2-

| Content 📀<br>Build Content 🗸                  |                                             | e Tools list, choose Create Content                        |
|-----------------------------------------------|---------------------------------------------|------------------------------------------------------------|
| Create                                        | New Page                                    |                                                            |
| Item<br>File<br>Audio                         | Content Folder<br>Module Page<br>Blank Page | It's time to add content<br>Use functions above to add it. |
| Image<br>Video                                | <i>Mashups</i><br>Flickr Photo              |                                                            |
| Web Link                                      | SlideShare Presentation                     |                                                            |
| Learning Module<br>Lesson Plan<br>Syllabus    | YouTube Video<br>Blackboard Open Content    |                                                            |
| Course Link<br>SHMS<br>Content Package (SCORM | D                                           |                                                            |