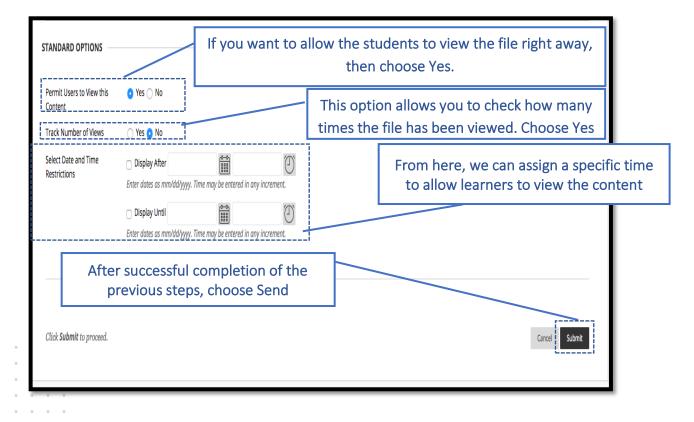

5-

عمـادة التعلـم الإلكـتروني والتعليـم عن بعـد Deanship of elearning & Distance Education